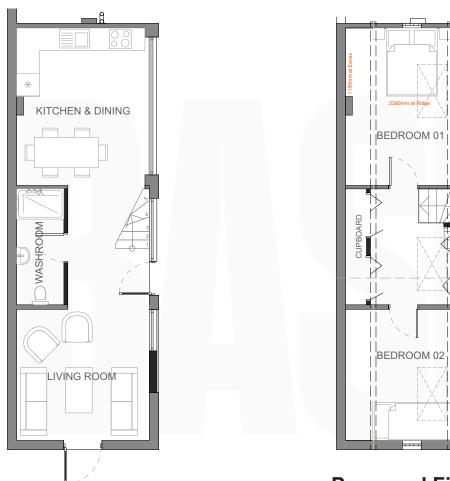

**Proposed First Floor** 1:100

**Proposed Ground Floor** 1:100

Office

SHREWSBURY, CONWY, CHESTER

Tel: 01743 236 400 | Tel: 01244 569 008

Email: HELLO@BASEARCHITECTURE.CO.UK

Web: BASEARCHITECTURE.CO.UK

| Rev. A |    | Revision Description.                                                                       |  |
|--------|----|---------------------------------------------------------------------------------------------|--|
| Ву.    | DG | Proposed floor plans amended in accordance with Validation Officer letter received 10.09.24 |  |
| Chk.   | JH |                                                                                             |  |

## **Project Title**

27 & 28 Woodhouse Lane

## Drawing Title

Small Barn Proposed Floor Plans

| Project No. | Drawing No. | Rev. |
|-------------|-------------|------|
| CA3385      | PL-010      | Α    |

This drawing is the property of base Architecture & Design Ltd. It shall not be copied or scanned, in part or whole, without prior consent of base Architecture and Design. Do not scale this drawing.